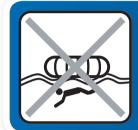

Ensure there are no people or objects in the water before jum ping from any area of the park!

Do not dive underneath the products!

No access to children under the age of 6 years!

Always slide with your feet first and move out of the landing area immediately!