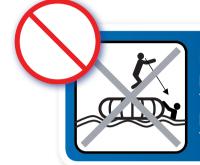

## SAFETY RULES

To ensure your SAFETY in the Wibit Sports Park, PLEASE respect the following RULES:

- Only use during the official opening hours!
- Only use in the presence of a lifeguard!
- Do not use in darkness or when there is lightning!
- Do not jump from the Wibit Trampoline, Action Tower XXL etc. onto other objects!
- Use the products responsibly to ensure you don't injure yourself or others!