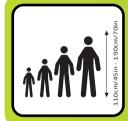

Only access the park after registration with the operator!

No access to people smaller than 1,10m / 3.6ft!

Swimmers only!

The lifeguard may expel people who endanger their own safety or that of others from the park